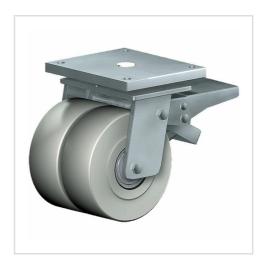

# Swivel castor with total lock SMMST 126 PEK

# -40 °C - +80 °C

Wheel

Casted high quality nylon wheel

Fork

Solid steel welded construction, with axial grooved ball bearing DIN 711 and tapered roller bearing DIN 720, very strong integrated Kingpin, with grease nipple, sealed with 2 orings finish: alu-grey painted on request: zinc-plated and passivated (chrom VI-free)

Swivel castor with total lock Wheel-Ø A x width B mm: 125x55+55

| Load Capacity kg:3000Load capacity tested accoultto EN 12530 and EN 12527Overall height H mm:185Dimension of top plate TP175x140mm:175x140Hole spacing HS mm:140x105Hole-Ø HD mm:15Swivel radius SR mm:139Wheel bearing:Ball bearing |                                                         |              |
|--------------------------------------------------------------------------------------------------------------------------------------------------------------------------------------------------------------------------------------|---------------------------------------------------------|--------------|
| Overall height H mm:185Dimension of top plate TP175x140mm:140x105Hole-Ø HD mm:15Swivel radius SR mm:139                                                                                                                              | Load Capacity kg:                                       | 3000         |
| Dimension of top plate TP 175x140   mm: 140x105   Hole-Ø HD mm: 15   Swivel radius SR mm: 139                                                                                                                                        | Load capacity tested according to EN 12530 and EN 12527 |              |
| mm:<br>Hole spacing HS mm: 140x105<br>Hole-Ø HD mm: 15<br>Swivel radius SR mm: 139                                                                                                                                                   | Overall height H mm:                                    | 185          |
| Hole spacing HS mm:140x105Hole-Ø HD mm:15Swivel radius SR mm:139                                                                                                                                                                     | Dimension of top plate TP                               | 175x140      |
| Hole-Ø HD mm: 15<br>Swivel radius SR mm: 139                                                                                                                                                                                         | mm:                                                     |              |
| Swivel radius SR mm: 139                                                                                                                                                                                                             | Hole spacing HS mm:                                     | 140x105      |
|                                                                                                                                                                                                                                      | Hole-Ø HD mm:                                           | 15           |
| Wheel bearing: Ball bearing                                                                                                                                                                                                          | Swivel radius SR mm:                                    | 139          |
|                                                                                                                                                                                                                                      | Wheel bearing:                                          | Ball bearing |