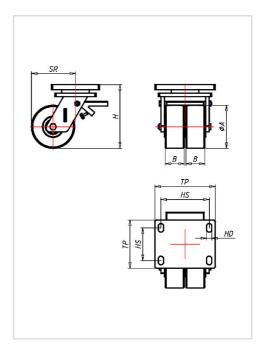

Swivel castor with total lock Wheel-Ø A x width B mm: 125x55+55

| Load Capacity kg:3000Load capacity tested accoultto EN 12530 and EN 12527Overall height H mm:185Dimension of top plate TP175x140mm:175x140Hole spacing HS mm:140x105Hole-Ø HD mm:15Swivel radius SR mm:139Wheel bearing:Ball bearing |                                                         |              |
|--------------------------------------------------------------------------------------------------------------------------------------------------------------------------------------------------------------------------------------|---------------------------------------------------------|--------------|
| Overall height H mm:185Dimension of top plate TP175x140mm:140x105Hole-Ø HD mm:15Swivel radius SR mm:139                                                                                                                              | Load Capacity kg:                                       | 3000         |
| Dimension of top plate TP 175x140   mm: 140x105   Hole-Ø HD mm: 15   Swivel radius SR mm: 139                                                                                                                                        | Load capacity tested according to EN 12530 and EN 12527 |              |
| mm:<br>Hole spacing HS mm: 140x105<br>Hole-Ø HD mm: 15<br>Swivel radius SR mm: 139                                                                                                                                                   | Overall height H mm:                                    | 185          |
| Hole spacing HS mm:140x105Hole-Ø HD mm:15Swivel radius SR mm:139                                                                                                                                                                     | Dimension of top plate TP                               | 175x140      |
| Hole-Ø HD mm: 15<br>Swivel radius SR mm: 139                                                                                                                                                                                         | mm:                                                     |              |
| Swivel radius SR mm: 139                                                                                                                                                                                                             | Hole spacing HS mm:                                     | 140x105      |
|                                                                                                                                                                                                                                      | Hole-Ø HD mm:                                           | 15           |
| Wheel bearing: Ball bearing                                                                                                                                                                                                          | Swivel radius SR mm:                                    | 139          |
|                                                                                                                                                                                                                                      | Wheel bearing:                                          | Ball bearing |